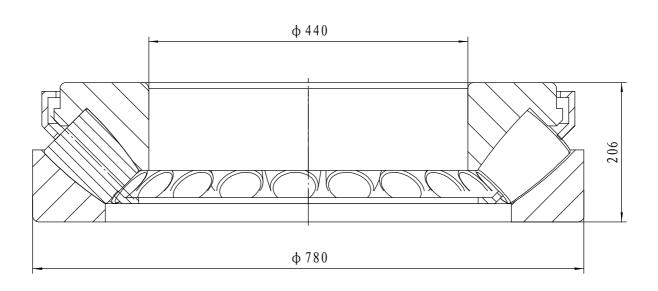

- 1 rated load: Cr= 7820 kN; Cor= 32000 kN
- 2 Heat treatment according to the current standards

| 07     | cage         |  |   |     | brass                     |                                                                                                                                                                                                                |        |        |
|--------|--------------|--|---|-----|---------------------------|----------------------------------------------------------------------------------------------------------------------------------------------------------------------------------------------------------------|--------|--------|
| 04     | roller       |  |   |     | steel GCr15-GB/T18254     |                                                                                                                                                                                                                |        |        |
| 02     | shaft washer |  |   |     | steel GCr15SiMn-GB/T18254 |                                                                                                                                                                                                                |        |        |
| 01     | house washer |  |   |     | steel GCr15SiMn-GB/T18254 |                                                                                                                                                                                                                |        |        |
| serial | Name         |  | ( | )ty | Material                  | weigh                                                                                                                                                                                                          | t (kg) | 410 KG |
|        |              |  |   |     | Thrust roller bearing     | 29488 EM  Add: D1805, No. 3 Lianmeng road, Luoyang, Henan, China.  Postal: 471003  Phone: +86-379-68611678  Fax: +86-379-68611679  E-mail: sales@jcb-bearing.com  Luoyang Jiecheng Bearing Technology Co., Ltd |        |        |